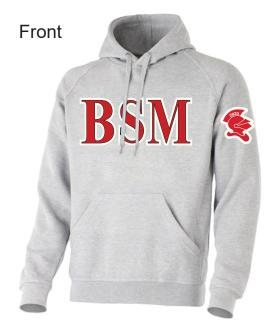

## BENILDE-ST. MARGARET'S LETTER HOODIE ORDER FORM

| Student Information Student Name:  Student Address:  City:  State:Zip:  Phone: (  Area Code  Size: S_ M_ L_ XL_ Other_ |    |
|------------------------------------------------------------------------------------------------------------------------|----|
| Price Includes \$ •Name on Back •BSM on Front •Knight Head with Graduation date Additional Options -                   |    |
| Sport or Activity Patches                                                                                              | \$ |
| Shipping Info.  Same as above If different please list below                                                           |    |
| Bill to Tuition  My Parents are aware of this purchase  Athletic office authorization                                  |    |