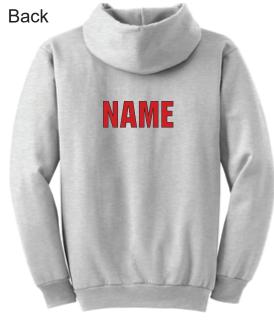

## BENILDE-ST. MARGARET'S LETTER HOODIE ORDER FORM

| Student Information Student Name:  Student Address:  City:  State:Zip:  Phone: (  Area Code  Size: S_ M_ L_ XL_ Other_ |    |
|------------------------------------------------------------------------------------------------------------------------|----|
| Price Includes \$ •Name on Back •BSM on Front •Knight Head with Graduation date Additional Options -                   |    |
| Sport or Activity Patches                                                                                              | \$ |
| Shipping Info.  Same as above If different please list below                                                           |    |
| Bill to Tuition  My Parents are aware of this purchase  Athletic office authorization                                  |    |